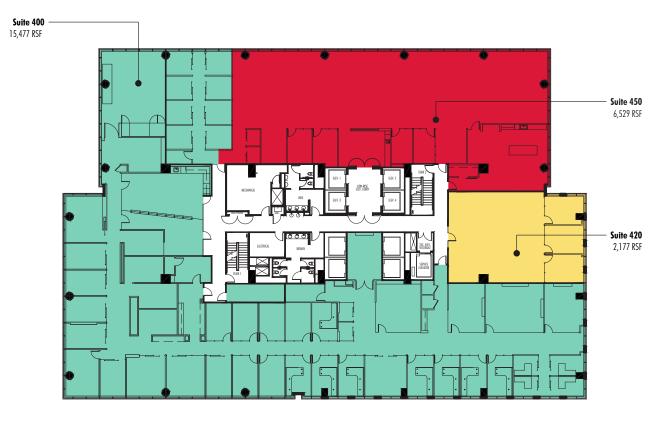

## **SPACE HIGHLIGHTS**

2,177 to 24,183 SF of Office space available

Mixture of private offices, conference rooms and open floor space

Remaining Term through January 2028

Ease of access - immediate connection to interstates, transit and arterial roads

# **BUILDING FEATURES**

Newly renovated lobby and common elements

On-site cafe and coffee lounge

Flexible conference center Modern fitness center

2,177 -24,183 RSF