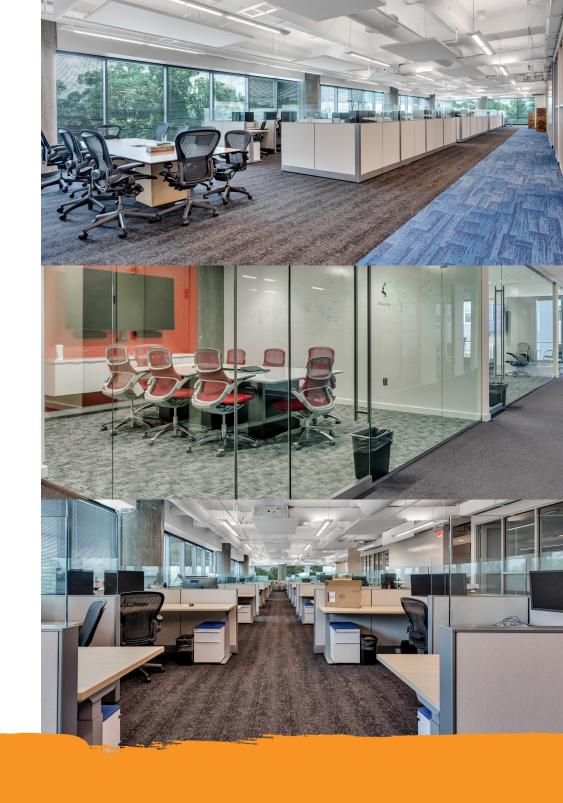

# **AREA AMENITIES**

## **SPACE HIGHLIGHTS**

2,177 to 24,183 SF of Office space available

Mixture of private offices, conference rooms and open floor space

Remaining Term through January 2028

Ease of access - immediate connection to interstates, transit and arterial roads