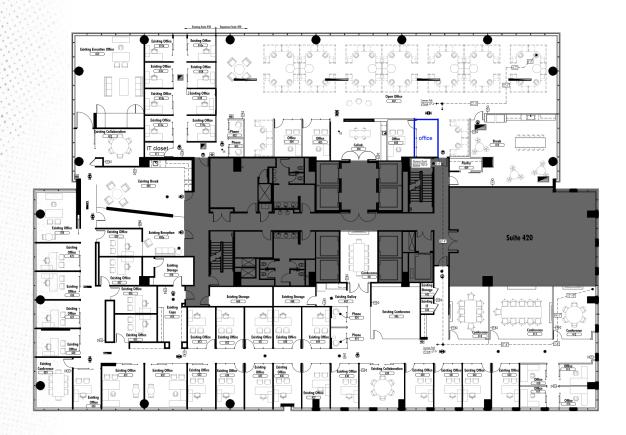

## **SPACE HIGHLIGHTS**

2,177 to 24,183 SF of Office space available

Mixture of private offices, conference rooms and open floor space

Remaining Term through January 2028

Ease of access - immediate connection to interstates, transit and arterial roads

# **BUILDING FEATURES**

Newly renovated lobby and common elements

On-site cafe and coffee lounge

Flexible conference center Modern fitness center

2,177 -24,183 RSF

#### **FOR MORE INFORMATION:**

Taylor Smith 404.860.1290 taylor@terminuscre.com

John Robinson 678.712.4541 john@terminuscre.com

46 - Private offices

32 - Workstations

9 - Conference rooms

4 - Phone rooms

3 - Break rooms