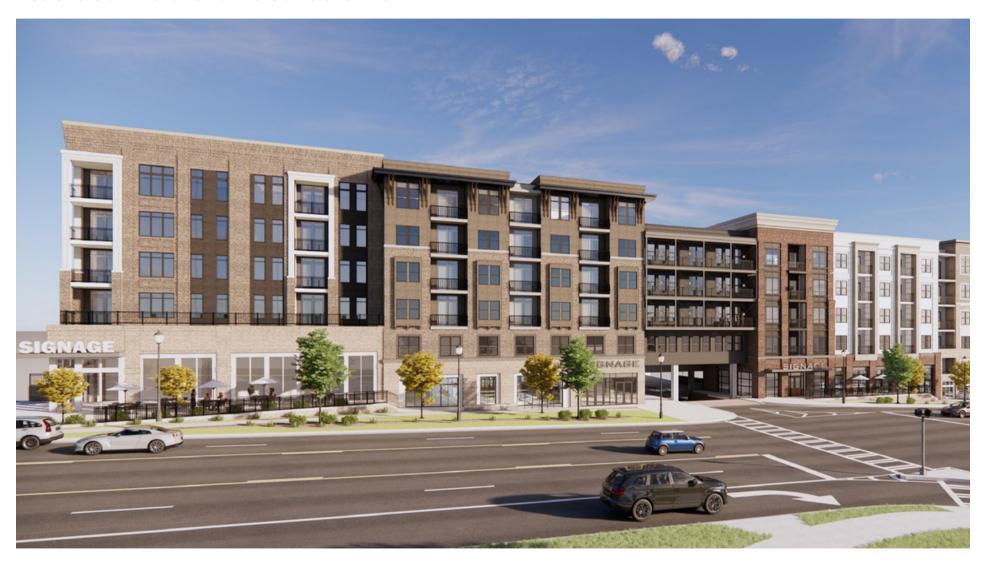

8,761 RSF of Retail, Restaurant, and Office
- Over 1,300 SF of New Residential units delivered or in development within 2 blocks
- Excellent visibility on Peachtree Boulevard (+40k AADT)
- Near new major developments (NBCUniversal/Gray Studios, Toll Brothers, City Center)
- Prime Location in dynamic Chamblee market
- Excellent Demographics
  - Population
    - 1 mile: 20,821; 3 mile: 125,107; 5 mile: 322,428
  - Households
    - 1 mile: 9,095; 3 mile: 51,456; 5 mile: 137,382
  - Average Household Income
    - 1 mile: \$128,533; 3 mile: \$117,995; 5 mile: \$126,047
- Walk to Marta and Chamblee Rail Trail
- Close to Perimeter, Brookhaven, Buckhead

#### For More Information:

Taylor Smith 678.712.4922 taylor@terminuscre.com



# **PROPERTY RENDERINGS**

Peachtree Blvd & Chamblee Tucker Rd



# **PROPERTY RENDERINGS**

Sexton Woods Dr



#### **FLOOR PLAN**

and and the commence of the co



Suites A, B, and C face Peachtree Blvd

### **SITE PLAN**