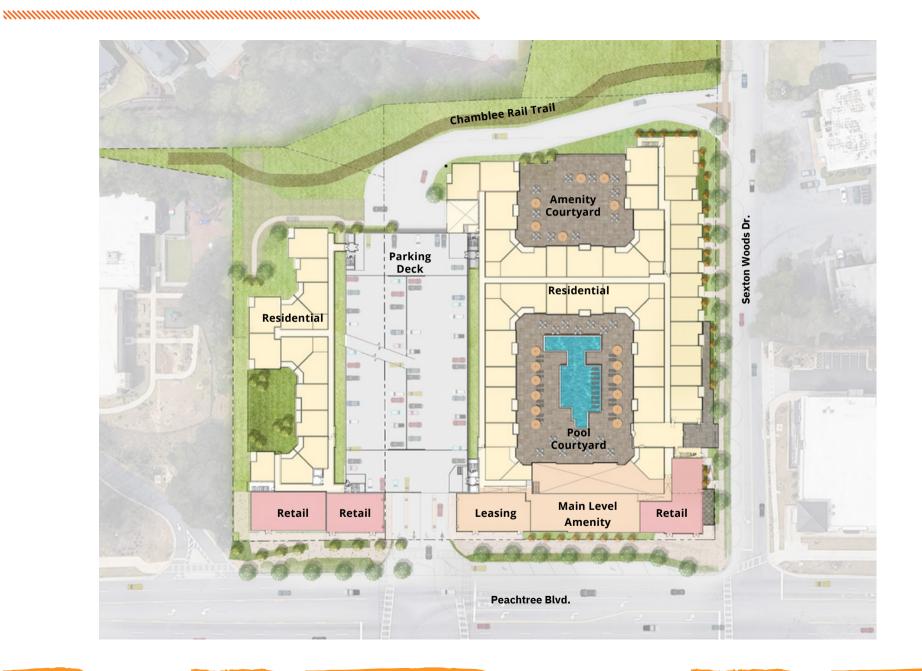

ree Boulevard (+40k AADT)
- Near new major developments (NBCUniversal/Gray Studios, Toll Brothers, City Center)
- Prime Location in dynamic Chamblee market
- Excellent Demographics
  - Population
    - 1 mile: 20,821; 3 mile: 125,107; 5 mile: 322,428
  - Households
    - 1 mile: 9,095; 3 mile: 51,456; 5 mile: 137,382
  - Average Household Income
    - 1 mile: \$128,533; 3 mile: \$117,995; 5 mile: \$126,047
- Walk to Marta and Chamblee Rail Trail
- Close to Perimeter, Brookhaven, Buckhead

#### For More Information:

Taylor Smith 678.712.4922 taylor@terminuscre.com



# **PROPERTY RENDERINGS**

Peachtree Blvd & Chamblee Tucker Rd



# **PROPERTY RENDERINGS**

Sexton Woods Dr



#### **FLOOR PLAN**

and and the commence of the co



Suites A, B, and C face Peachtree Blvd

### **SITE PLAN**