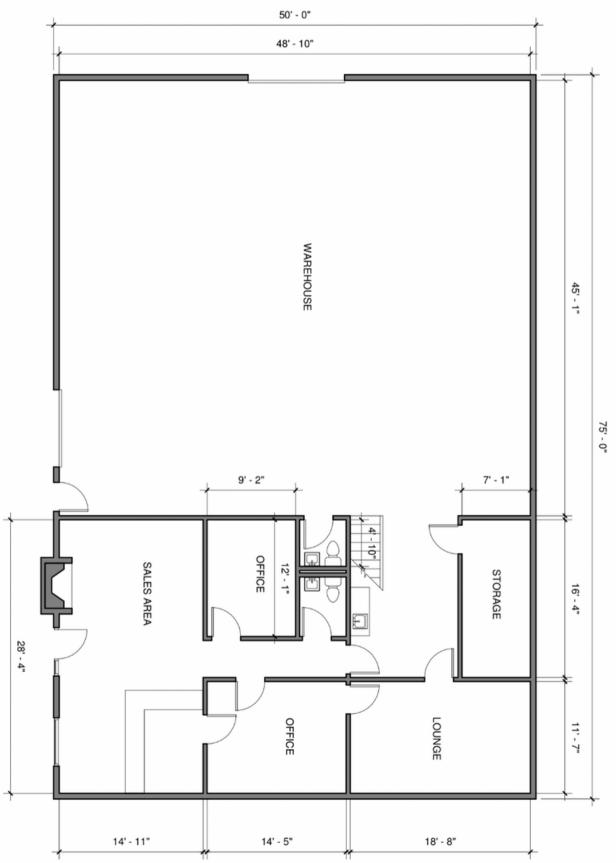

## SHOWROOM / STUDIO / FLEX SPACE AVAILABLE

(Rendering for illustration purposes only.)

- 3,750 SF of Showroom / Studio / Flex space
- Ownership transforming building into showcase Retail / Flex use
- One dock high door, one oversized roll-up door
- 1,400 SF of Office | 2,350 SF of Warehouse | bonus Mezzanine space
- Peachtree Rd address in heart of active Chamblee Downtown District
- Adjacent to new Chamblee Town Center Redevelopment Project, New Apartments, NBC Universal Development (former GM Assembly)