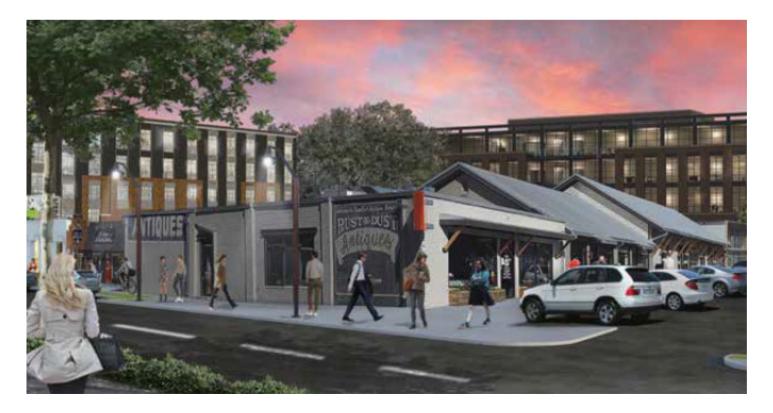

## **CITY CENTER PROJECT**

**FLOORPLAN** 

- 2 TAQUERIA DEL SOL
- **3** FRIST WATCH
- 4 THE ALDEN
- 5 BAD DADDY'S BURGER BAR
- 6 HOPSTIX
- **7** BLUETOP
- **8** SOUTHBOUND
- 9 FROSTY CABOOSE
- 10 VINTAGE PIZZERIA

- (503 RESIDENTIAL UNITS)
- TRACKSIDE CHAMBLEE (90,000 SF CLASS A OFFICE)
- 13 THE OLMSTED (272 RESIDENTIAL UNITS)
- 14 SLX (311 RESIDENTIAL UNITS, 23,000 SF RETAIL/RESTAURANT/OFFICE)
- 15 JEH DEV. (39 TOWNHOMES)
- 16 CITY CENTER (20,000 SF OFFICE, 60,000 SF RETAIL, 500 RESIDENTIAL UNITS)

- (22,000 SF RETAIL/RESTAURANT/OFFICE)
- 5370 PEACHTREE RD (1,203 4,940 SF RETAIL)
- RUST N' DUST (GUS'S FRIED CHICKEN, THE COMMODORE)
- THE MICHELLE (CONTRAST ARTISAN ALES, 907 SF RETAIL, 2,891 SF OFFICE)
- 🛟 5515 PEACHTREE RD (3,750 SF RETAIL/FLEX/SHOWROOM)