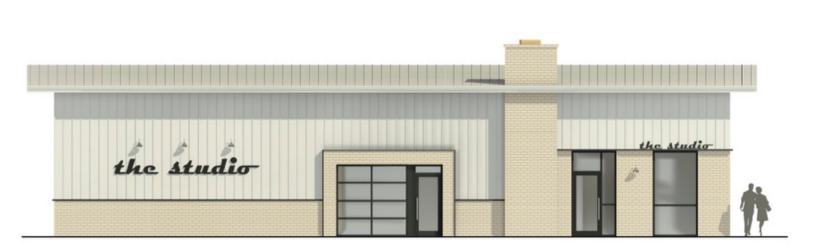

## SHOWROOM / STUDIO / FLEX SPACE AVAILABLE

(Rendering for illustration purposes only.)

- 3,750 SF of Showroom / Studio / Flex space
- Ownership transforming building into showcase Retail / Flex use
- One dock high door, one oversized roll-up door
- 1,400 SF of Office | 2,350 SF of Warehouse | bonus Mezzanine space
- Peachtree Rd address in heart of active Chamblee Downtown District
- Adjacent to new Chamblee Town Center Redevelopment Project, New Apartments, NBC Universal Development (former GM Assembly)