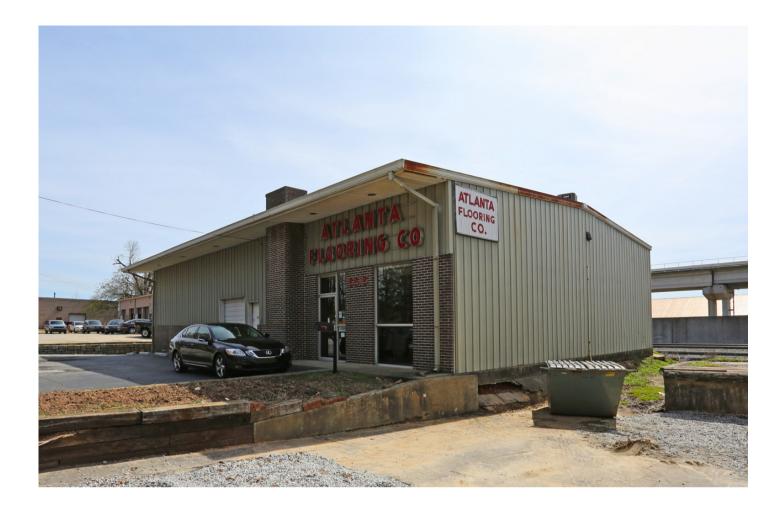

## SHOWROOM / STUDIO / FLEX SPACE AVAILABLE

(Rendering for illustration purposes only.)

- 3,750 SF of Showroom / Studio / Flex space
- Ownership transforming building into showcase Retail / Flex use
- One dock high door, one oversized roll-up door
- 1,400 SF of Office | 2,350 SF of Warehouse | bonus Mezzanine space
- Peachtree Rd address in heart of active Chamblee Downtown District
- Adjacent to new Chamblee Town Center Redevelopment Project, New Apartments, NBC Universal Development (former GM Assembly)