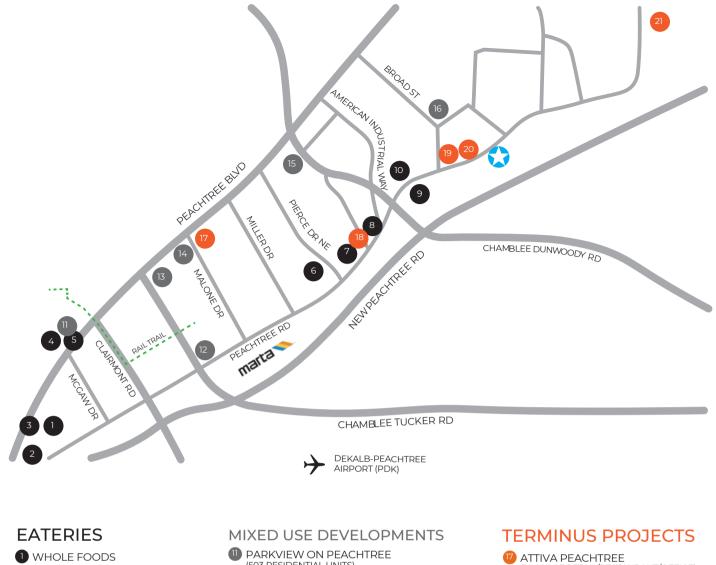

## **CITY CENTER PROJECT**

**FLOORPLAN** 

- 2 TAQUERIA DEL SOL
- **3** FRIST WATCH
- 4 THE ALDEN
- 5 BAD DADDY'S BURGER BAR
- 6 HOPSTIX
- **7** BLUETOP
- **8** SOUTHBOUND
- 9 FROSTY CABOOSE
- 10 VINTAGE PIZZERIA

- (503 RESIDENTIAL UNITS)
- TRACKSIDE CHAMBLEE (90,000 SF CLASS A OFFICE)
- 13 THE OLMSTED (272 RESIDENTIAL UNITS)
- 14 SLX (311 RESIDENTIAL UNITS, 23,000 SF RETAIL/RESTAURANT/OFFICE)
- 15 JEH DEV. (39 TOWNHOMES)
- 16 CITY CENTER (20,000 SF OFFICE, 60,000 SF RETAIL, 500 RESIDENTIAL UNITS)

- (22,000 SF RETAIL/RESTAURANT/OFFICE)
- 5370 PEACHTREE RD (1,203 4,940 SF RETAIL)
- RUST N' DUST (GUS'S FRIED CHICKEN, THE COMMODORE)
- THE MICHELLE (CONTRAST ARTISAN ALES, 907 SF RETAIL, 2,891 SF OFFICE)
- 🛟 5515 PEACHTREE RD (3,750 SF RETAIL/FLEX/SHOWROOM)