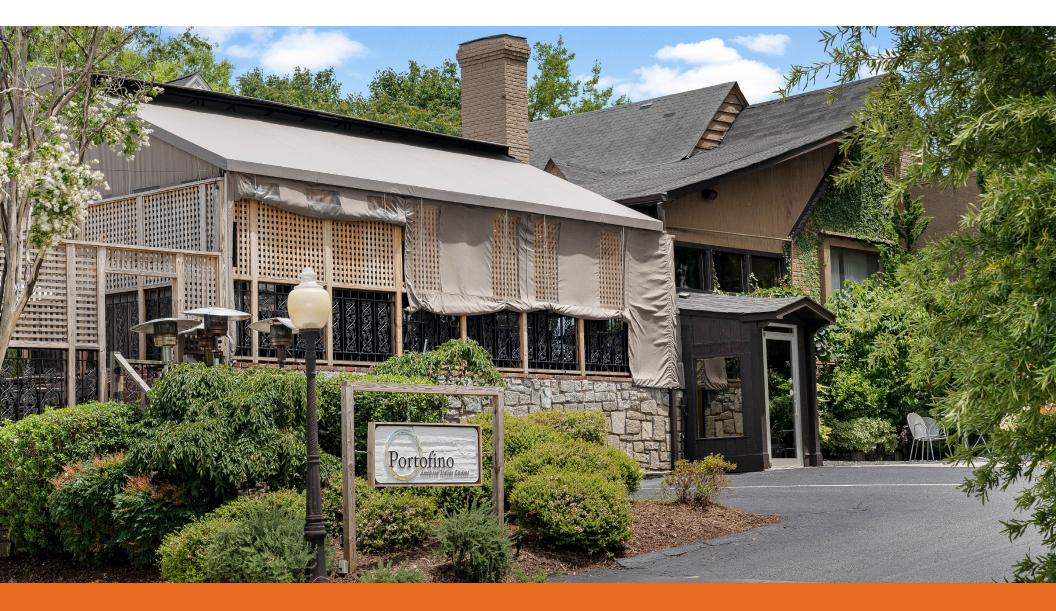

### 3199 PACES FERRY PL, ATLANTA, GA 30305

### **TURNKEY BUCKHEAD RESTAURANT SPACE AVAILABLE**

# SPACE HIGHLIGHTS

4,512 Square Feet - plus 1,216 of Covered Patio Dining

44 Surface Parking Spaces

Two grease traps - 1,500 Gal. Capacity

Existing restaurant seats 192 patrons