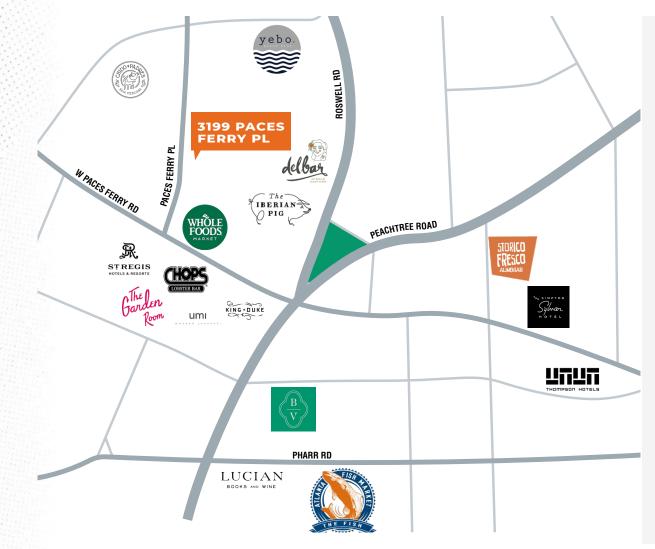

## **AREA AMENITIES**

#### WITHIN 0.5 MILE RADIUS

350 Yards from the St. Regis Hotel Atlanta

5,215 Apartments (300+ under construction) - over 8,000 more within 1.5 miles

569 Hotel rooms (550 proposed) - over 5,000 more within 1.5 miles

Huge office and shopping district - daytime population increases 50%