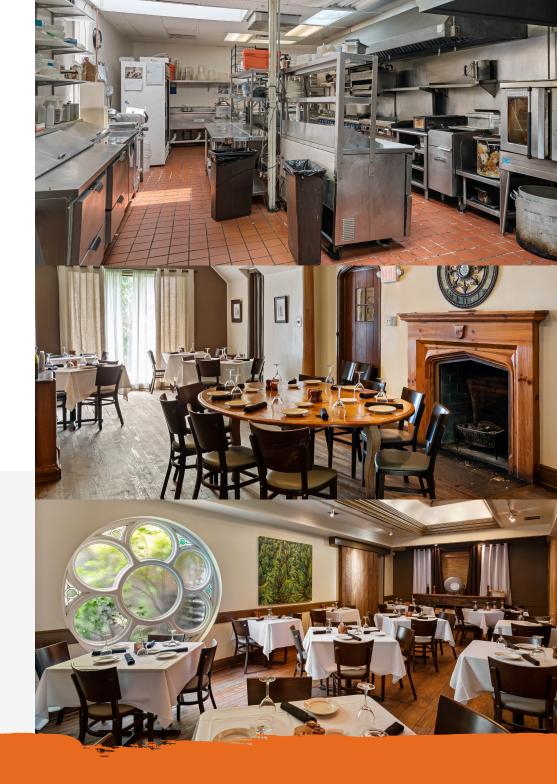

# SPACE HIGHLIGHTS

4,512 Square Feet - plus 1,216 of Covered Patio Dining

44 Surface Parking Spaces

Two grease traps - 1,500 Gal. Capacity

Existing restaurant seats 192 patrons