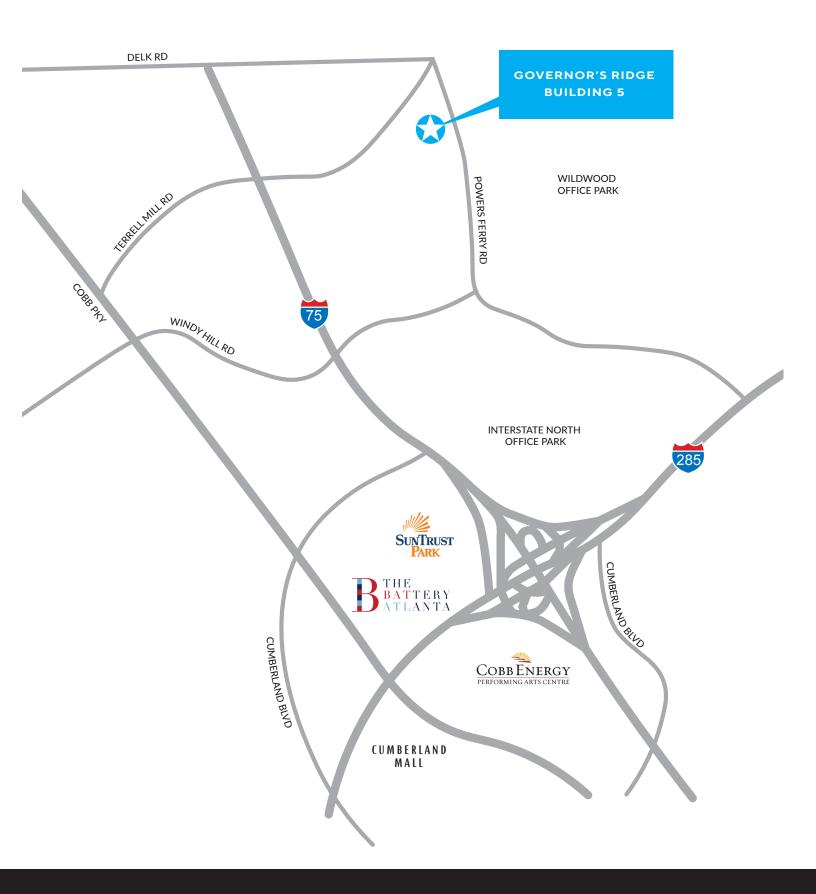

#### **OFFICE SPACE AVAILABLE**

- Approx. 2,898 6,018 sq. ft. of Office For Lease
- Move-in Ready Building is in excellent condition and well maintained
- 80+ surface parking spaces adjacent to building
- Both suites can be accessed via private exterior entrances
- Near The Battery and Braves Stadium
- Great access to Interstate 75 & 285