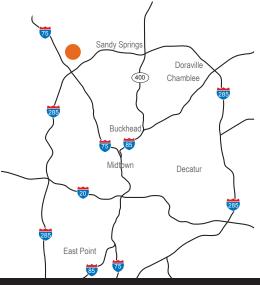

#### **OFFICE SPACE AVAILABLE**

- Approx. 2,898 6,018 sq. ft. of Office For Lease
- Move-in Ready Building is in excellent condition and well maintained
- 80+ surface parking spaces adjacent to building
- Both suites can be accessed via private exterior entrances
- Near The Battery and Braves Stadium
- Great access to Interstate 75 & 285