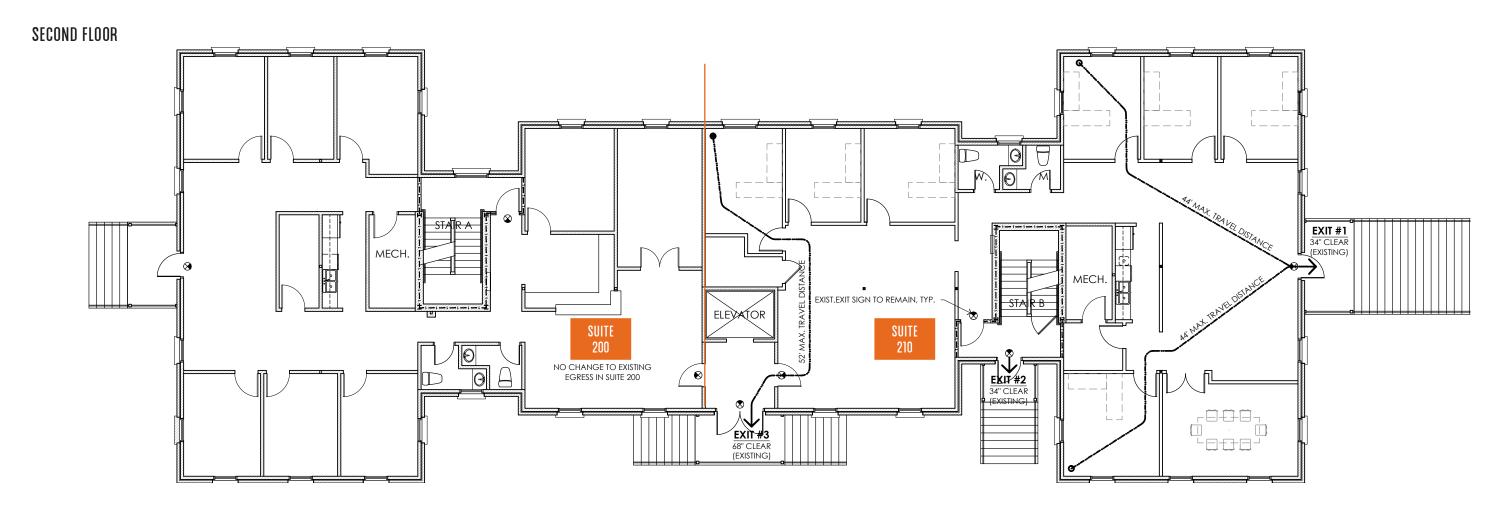

## SUITE 200 - 2,898 RSF

- 7 offices
- Large reception area
- Conference room
- Private exterior entrance

# **SUITE 210 - 3,120 RSF**

- 7 offices
- Open work space
- Conference room
- Private exterior entrance

## **FLOORPLAN**